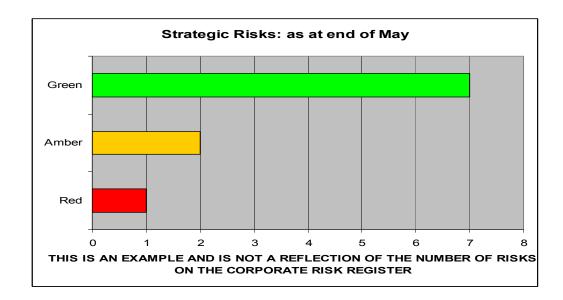

|
| More than 10% ahead of target                | *          | Ahead of Plan           |
| Achieved or exceeded target by less than 10% | 6          | On schedule             |
| Up to 5% behind target                       | •          | N/A                     |
| More than 5% behind target                   | A          | Behind Plan             |
| Getting better                               | ,          | N/A                     |
| No change in performance                     | •          | N/A                     |
| Getting worse                                | •          | N/A                     |
| Data missing                                 | ?!         | Project not updated     |
| N/A                                          | <b>(b)</b> | Not due to have started |



|                                             |          | In Year Performance Measures |   |    |                                           |   |                                         |  |   |   |
|---------------------------------------------|----------|------------------------------|---|----|-------------------------------------------|---|-----------------------------------------|--|---|---|
| Corporate Plan Priorities                   |          | <b>A</b> •                   | * | ?! | Direction of Travel compared to last year |   | Direction of Travel since last reported |  |   |   |
|                                             | <b>A</b> |                              |   |    |                                           | - | •                                       |  | - | •